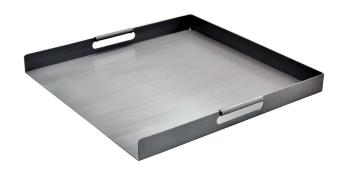

## **Griddle - 30 Flat Panel**

Griddle - Flat Panel 1

Our Flat Panel Griddle for both 30" depths for all Argentine, Argentine Brasero, and Santa Maria systems.

Rating: Not Rated Yet **Price** \$129.00

Ask a question about this product

## Flat Panel Griddle for 0" depths for all Argentine, Argentine Brasero, and Santa Maria systems.

GRD-30 Griddle - Griddle - 20.5" x 25" - For use with 60DSI, 60DSPL, 72DSPL, 96DSPL, ARG-60DSIBR7030, ARG-72DSIBR7030, ARG-96DSIBR7030

All griddles made with 14 gauge steel. Item # GRD-30

Griddles available in stainless steel. Item # SS GRD-30