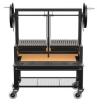

# Pro Series Ironworks Grill 48" Dual Crank with Cart IRNWRKS-48DSPLCRT (NSF)

Rating: Not Rated Yet **Price** \$3,649.00

Ask a question about this product

#### SPECS:

- Manufactured with Heavy Gauge 3/16" & 1/4" Steel
- Width 48"
- Depth 24"
- Height 66 1/4"
- Height Firebox 15"
- Lift System Profile 2" x 4"
- Weight 744
- Cooking Surface Sq. In. 764"
- Finish: NSF
- Flywheel Finish: NSF
- Crate Size: 56"x37"x69"
- Crate Weight: 840
- Includes welded flange
- Cart with HD Caster with Gray 6" Polypropylene Tire
- Dual Chain Drive Lift System
- Easy Close Door System
- NSF Powder Coat Finish