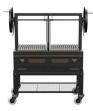

# Pro Series Ironworks Grill 48" Dual Crank with Cart IRNWRKS-48DSPLCRT (NSF)

Rating: Not Rated Yet **Price** \$3,649.00

Ask a question about this product

#### SPECS:

- Manufactured with Heavy Gauge 3/16" & 1/4" Steel
- Width 48"
- Depth 24"
- Height 66 1/4"
- Height Firebox 15"
- Lift System Profile 2" x 4"
- Weight 744
- Cooking Surface Sq. In. 764"
- Finish: NSF
- Flywheel Finish: NSF
- Crate Size: 56"x37"x69"
- Crate Weight: 840
- Includes welded flange
- Cart with HD Caster with Gray 6" Polypropylene Tire
- Dual Chain Drive Lift System
- Easy Close Door System
- NSF Powder Coat Finish

## **HEAT, ASH & GRATE SPECS:**

• V channel grates are inverted and slopped to the front

- Fire bricks included for heat retention and distribution
- Ash Removal System
- Single Door will swing down
- Damper System
- Wood and Lump Charcoal Fuel
- Drip Tray