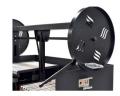

#### SPECS:

- Manufactured with Heavy Gauge 3/16" & 1/4" Steel
- Width 48"
- Depth 24"
- Height 66 1/4"
- Height Firebox 15"
- Lift System Profile 2" x 4"
- Weight 744
- Cooking Surface Sq. In. 764"
- Finish: NSF
- Flywheel Finish: NSF
- Crate Size: 56"x37"x69"
- Crate Weight: 840
- Includes welded flange
- Cart with HD Caster with Gray 6" Polypropylene Tire
- Dual Chain Drive Lift System
- Easy Close Door System
- NSF Powder Coat Finish