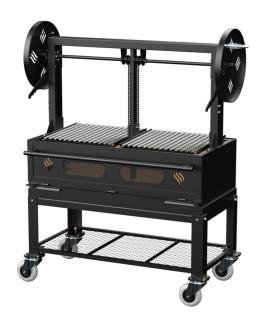

# Pro Series Ironworks Grill 48" Dual Crank with Cart IRNWRKS-48DSPLCRT (NSF)

Rating: Not Rated Yet **Price** \$3,649.00

Ask a question about this product

#### SPECS:

- Manufactured with Heavy Gauge 3/16" & 1/4" Steel
- Width 48"
- Depth 24"
- Height 66 1/4"
- Height Firebox 15"
- Lift System Profile 2" x 4"
- Weight 744
- Cooking Surface Sq. In. 764"
- Finish: NSF
- Flywheel Finish: NSF
- Crate Size: 56"x37"x69"
- Crate Weight: 840
- Includes welded flange
- Cart with HD Caster with Gray 6" Polypropylene Tire
- Dual Chain Drive Lift System
- Easy Close Door System
- NSF Powder Coat Finish

## **HEAT, ASH & GRATE SPECS:**

• V channel grates are inverted and slopped to the front

- Fire bricks included for heat retention and distribution
- Ash Removal System
- Single Door will swing down
- Damper System
- Wood and Lump Charcoal Fuel
- Drip Tray