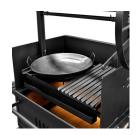

## Description

The Paella setup... one or our newest additions is welded into the framework of our V-channel bracket support braces for our Santa Maria and Argentine grills. Simply lift off the grates, and drop in the pan. Convert back to an all V-channel setup simply by removing the pan and replacing with the grates. Versatile, designed to create flavorful dishes at your pit.

1 / 2

For 60", 72" and 96" grills with a 30" depth.