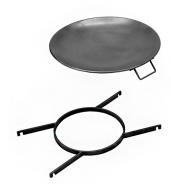

## Santa Maria Paella Pan 30

Sunterra Outdoor Paella Kit is welded into the framework of our V-channel bracket support braces for our Santa Maria and Argentine grills.

Rating: Not Rated Yet **Price** \$224.00

## Description

The Paella setup... one or our newest additions is welded into the framework of our V-channel bracket support braces for our Santa Maria and Argentine grills. Simply lift off the grates, and drop in the pan. Convert back to an all V-channel setup simply by removing the pan and replacing with the grates. Versatile, designed to create flavorful dishes at your pit.