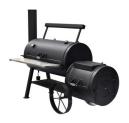

## **Sunterra Outdoor Colossus BBQ Smoker with Stainless Shelf**

Colossus, our mega smoker, boast up to 2,064 square inches of cooking surface. This well-built smoker loaded with features like fully welded 3/16" gauge steel construction, 1200-degree heat-resistant paint with UV protection and durable steel shelves superbly crafted. Many of our features included are options with other companies, such as the warming plate, door counterweight, heavy-duty grates both cooking and

## **Specifications:**

- Metal Thickness: 3/16" Gauge
- Fully Welded Construction
- Door Counterbalance
- · Heavy Duty Hinged lids
- Warming plate 14 1/2" x 10"
- Probe Port
- Width:82"
- Depth: 36"
- Height: 64"
- · Weight: 712 lbs.
- Smoker Diameter 24" x 48"
- Smoker Cooking Area: 1,092 SQ. in. (2 ea. Heavy Duty Grill Grates 3/8" 23.25"x23.5")
- Firebox Cooking Area: 546.38 SQ. in. (1 ea. Heavy Duty Grill Grates 3/8" 23.25"x23.5")
- Combined cooking area 1,639 SQ. in.
- Cooking Grate 3/8" round
- Top rack Area: 430 SQ. in. (1 ea. Warming rack 1/4" round 10"x43"
- Log Grate / Charcoal Heavy Duty Grate expanded metal (included)
- Fuel: Burns Charcoal or Wood or combination
- Finish: Charcoal High-temp Paint
- 3 Step Finishing Process

#### INCLUDED

- Offset Firebox (24" x 22") with dual damper
- · Side firebox door for easy loading and cleaning
- 2 ea. Temperature Gauge
- · Chrome Stay Cool Handles
- 4 1/2" diam. Smokestack with damper control
- Wood storage shelf (35"x18")
- Detachable Stainless Steel work shelf (38"x13")
- · Grease drain and hook for hassle-free clean up.
- Wagon Wheels 20" diameter, 3 1/2" wide / large 1" axle / 1/4" thick
- Fire Poker
- Tuning Plates BBTP