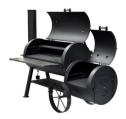

## **Sunterra Outdoor Colossus BBQ Smoker with Stainless Shelf**

Colossus, our mega smoker, boast up to 2,064 square inches of cooking surface. This well-built smoker loaded with features like fully welded 3/16" gauge steel construction, 1200-degree heat-resistant paint with UV protection and durable steel shelves superbly crafted. Many of our features included are options with other companies, such as the warming plate, door counterweight, heavy-duty grates both cooking and

## **Specifications:**

- Metal Thickness: 3/16" Gauge
- Fully Welded Construction
- Door Counterbalance
- · Heavy Duty Hinged lids
- Warming plate 14 1/2" x 10"
- Probe Port
- Width:82"
- Depth: 36"
- Height: 64"
- · Weight: 712 lbs.
- Smoker Diameter 24" x 48"
- Smoker Cooking Area: 1,092 SQ. in. (2 ea. Heavy Duty Grill Grates 3/8" 23.25"x23.5")
- Firebox Cooking Area: 546.38 SQ. in. (1 ea. Heavy Duty Grill Grates 3/8" 23.25"x23.5")
- Combined cooking area 1,639 SQ. in.
- Cooking Grate 3/8" round
- Top rack Area: 430 SQ. in. (1 ea. Warming rack 1/4" round 10"x43"
- Log Grate / Charcoal Heavy Duty Grate expanded metal (included)
- Fuel: Burns Charcoal or Wood or combination
- Finish: Charcoal High-temp Paint
- 3 Step Finishing Process

#### INCLUDED

- Offset Firebox (24" x 22") with dual damper
- · Side firebox door for easy loading and cleaning
- 2 ea. Temperature Gauge
- · Chrome Stay Cool Handles
- 4 1/2" diam. Smokestack with damper control
- Wood storage shelf (35"x18")
- Detachable Stainless Steel work shelf (38"x13")
- · Grease drain and hook for hassle-free clean up.
- Wagon Wheels 20" diameter, 3 1/2" wide / large 1" axle / 1/4" thick
- Fire Poker
- Tuning Plates BBTP