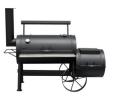

## **Sunterra Outdoor Colossus BBQ Smoker with Stainless Shelf**

Colossus, our mega smoker, boast up to 2,064 square inches of cooking surface. This well-built smoker loaded with features like fully welded 3/16" gauge steel construction, 1200-degree heat-resistant paint with UV protection and durable steel shelves superbly crafted. Many of our features included are options with other companies, such as the warming plate, door counterweight, heavy-duty grates both cooking and

## **Specifications:**

- Metal Thickness: 3/16" Gauge
- Fully Welded Construction
- Door Counterbalance
- · Heavy Duty Hinged lids
- Warming plate 14 1/2" x 10"
- Probe Port
- Width:82"
- Depth: 36"
- Height: 64"
- · Weight: 712 lbs.
- Smoker Diameter 24" x 48"
- Smoker Cooking Area: 1,092 SQ. in. (2 ea. Heavy Duty Grill Grates 3/8" 23.25"x23.5")
- Firebox Cooking Area: 546.38 SQ. in. (1 ea. Heavy Duty Grill Grates 3/8" 23.25"x23.5")
- Combined cooking area 1,639 SQ. in.
- Cooking Grate 3/8" round
- Top rack Area: 430 SQ. in. (1 ea. Warming rack 1/4" round 10"x43"
- Log Grate / Charcoal Heavy Duty Grate expanded metal (included)
- Fuel: Burns Charcoal or Wood or combination
- Finish: Charcoal High-temp Paint
- 3 Step Finishing Process

#### INCLUDED

- Offset Firebox (24" x 22") with dual damper
- · Side firebox door for easy loading and cleaning
- 2 ea. Temperature Gauge
- · Chrome Stay Cool Handles
- 4 1/2" diam. Smokestack with damper control
- Wood storage shelf (35"x18")
- Detachable Stainless Steel work shelf (38"x13")
- · Grease drain and hook for hassle-free clean up.
- Wagon Wheels 20" diameter, 3 1/2" wide / large 1" axle / 1/4" thick
- Fire Poker
- Tuning Plates BBTP