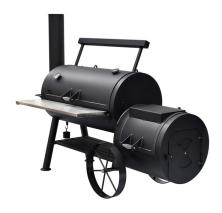

## **Sunterra Outdoor Colossus BBQ Smoker with Stainless Shelf**

Colossus, our mega smoker, boast up to 2,064 square inches of cooking surface. This well-built smoker loaded with features like fully welded 3/16" gauge steel construction, 1200-degree heat-resistant paint with UV protection and durable steel shelves superbly crafted. Many of our features included are options with other companies, such as the warming plate, door counterweight, heavy-duty grates both cooking and

## **Specifications:**

- Metal Thickness: 3/16" Gauge
- Fully Welded Construction
- Door Counterbalance
- · Heavy Duty Hinged lids
- Warming plate 14 1/2" x 10"
- Probe Port
- Width:82"
- Depth: 36"
- Height: 64"
- · Weight: 712 lbs.
- Smoker Diameter 24" x 48"
- Smoker Cooking Area: 1,092 SQ. in. (2 ea. Heavy Duty Grill Grates 3/8" 23.25"x23.5")
- Firebox Cooking Area: 546.38 SQ. in. (1 ea. Heavy Duty Grill Grates 3/8" 23.25"x23.5")
- Combined cooking area 1,639 SQ. in.
- Cooking Grate 3/8" round
- Top rack Area: 430 SQ. in. (1 ea. Warming rack 1/4" round 10"x43"
- Log Grate / Charcoal Heavy Duty Grate expanded metal (included)
- Fuel: Burns Charcoal or Wood or combination
- Finish: Charcoal High-temp Paint
- 3 Step Finishing Process

#### INCLUDED

- Offset Firebox (24" x 22") with dual damper
- · Side firebox door for easy loading and cleaning
- 2 ea. Temperature Gauge
- · Chrome Stay Cool Handles
- 4 1/2" diam. Smokestack with damper control
- Wood storage shelf (35"x18")
- Detachable Stainless Steel work shelf (38"x13")
- · Grease drain and hook for hassle-free clean up.
- Wagon Wheels 20" diameter, 3 1/2" wide / large 1" axle / 1/4" thick
- Fire Poker
- Tuning Plates BBTP