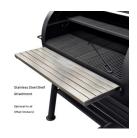

#### INCLUDED

- Offset Firebox (24" x 22") with dual damper
- · Side firebox door for easy loading and cleaning
- 2 ea. Temperature Gauge
- · Chrome Stay Cool Handles
- 4 1/2" diam. Smokestack with damper control
- Wood storage shelf (35"x18")
- Detachable Stainless Steel work shelf (38"x13")
- · Grease drain and hook for hassle-free clean up.
- Wagon Wheels 20" diameter, 3 1/2" wide / large 1" axle / 1/4" thick
- Fire Poker
- Tuning Plates BBTP