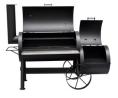

## **Sunterra Outdoor Colossus BBQ Smoker with Stainless Shelf**

Colossus, our mega smoker, boast up to 2,064 square inches of cooking surface. This well-built smoker loaded with features like fully welded 3/16" gauge steel construction, 1200-degree heat-resistant paint with UV protection and durable steel shelves superbly crafted. Many of our features included are options with other companies, such as the warming plate, door counterweight, heavy-duty grates both cooking and

## **Specifications:**

- Metal Thickness: 3/16" Gauge
- Fully Welded Construction
- Door Counterbalance
- · Heavy Duty Hinged lids
- Warming plate 14 1/2" x 10"
- Probe Port
- Width:82"
- Depth: 36"
- Height: 64"
- · Weight: 712 lbs.
- Smoker Diameter 24" x 48"
- Smoker Cooking Area: 1,092 SQ. in. (2 ea. Heavy Duty Grill Grates 3/8" 23.25"x23.5")
- Firebox Cooking Area: 546.38 SQ. in. (1 ea. Heavy Duty Grill Grates 3/8" 23.25"x23.5")
- Combined cooking area 1,639 SQ. in.
- Cooking Grate 3/8" round
- Top rack Area: 430 SQ. in. (1 ea. Warming rack 1/4" round 10"x43"
- Log Grate / Charcoal Heavy Duty Grate expanded metal (included)
- Fuel: Burns Charcoal or Wood or combination
- Finish: Charcoal High-temp Paint
- 3 Step Finishing Process

#### INCLUDED

- Offset Firebox (24" x 22") with dual damper
- · Side firebox door for easy loading and cleaning
- 2 ea. Temperature Gauge
- · Chrome Stay Cool Handles
- 4 1/2" diam. Smokestack with damper control
- Wood storage shelf (35"x18")
- Detachable Stainless Steel work shelf (38"x13")
- · Grease drain and hook for hassle-free clean up.
- Wagon Wheels 20" diameter, 3 1/2" wide / large 1" axle / 1/4" thick
- Fire Poker
- Tuning Plates BBTP