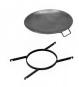

## Santa Maria Paella Pan 20

Sunterra Outdoor Paella Kit is welded into the framework of our V-channel bracket support braces for our Santa Maria and Argentine grills.

Rating: Not Rated Yet **Price** \$168.00

## Description

The Paella setup... one or our newest additions is welded into the framework of our V-channel bracket support braces for our Santa Maria and Argentine grills. Simply lift off the grates, and drop in the pan.Convert back to an all V-channel setup simply by removing the pan and replacing with the grates. Versatile, designed to create flavorful dishes at your pit.