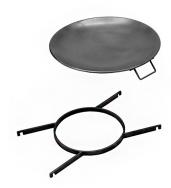

## Santa Maria Paella Pan 20

Sunterra Outdoor Paella Kit is welded into the framework of our V-channel bracket support braces for our Santa Maria and Argentine grills.

Rating: Not Rated Yet **Price** \$168.00

## Description

The Paella setup... one or our newest additions is welded into the framework of our V-channel bracket support braces for our Santa Maria and Argentine grills. Simply lift off the grates, and drop in the pan.Convert back to an all V-channel setup simply by removing the pan and replacing with the grates. Versatile, designed to create flavorful dishes at your pit.