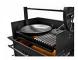

## SHOWN ON 36" SANTA MARIA WITH WINDBREAK

For 30", 36" & 48" grills with a 24" depth.