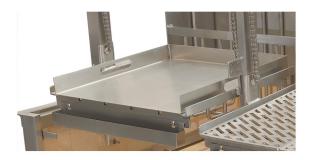

## SS Griddle - 30 Flat Panel

Stainless Steel Griddle SS GRD-20 SS GRD-30

Stainless Steel Gridd SS GRD-20 SS GRD-30

Our Flat Panel Griddle for both 30" depths for all Argentine, Argentine Brasero, and Santa Maria systems.

## Stainless Flat Panel Griddle for 30" depths for all Argentine, Argentine Brasero, and Santa Maria systems.

SS GRD-30 Griddle - Griddle - 20.5" x 25" - For use with 60DSI, 60DSPL, 72DSPL, 96DSPL, ARG-60DSIBR7030, ARG-72DSIBR7030, ARG-96DSIBR7030

All griddles are made with 10-gauge steel.